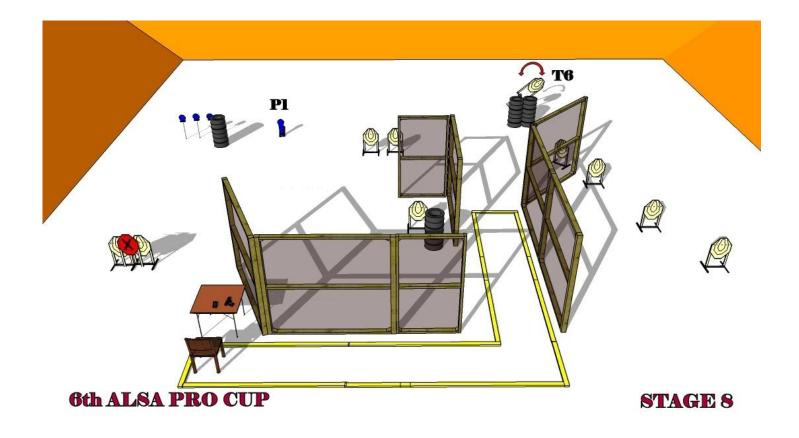

| Туре                          | Medium Stage                                                                                            |
|-------------------------------|---------------------------------------------------------------------------------------------------------|
| Number of rounds to be scored | 24                                                                                                      |
| Maximum points                | 120                                                                                                     |
| Targets                       | 10 IPSC Targets 1 IPSC Popper and 3 IPSC Plates                                                         |
| Start position                | Siting in the chair, hands on knees. Gun with chamber and magwell empty and all magazines on the table. |
| Time starts                   | Audible signal                                                                                          |
| Procedure                     | On start signal engage targets. P1 activates moving T6 which remains visible at rest.                   |
| Remark                        | Table may not be used for support while firing shots                                                    |