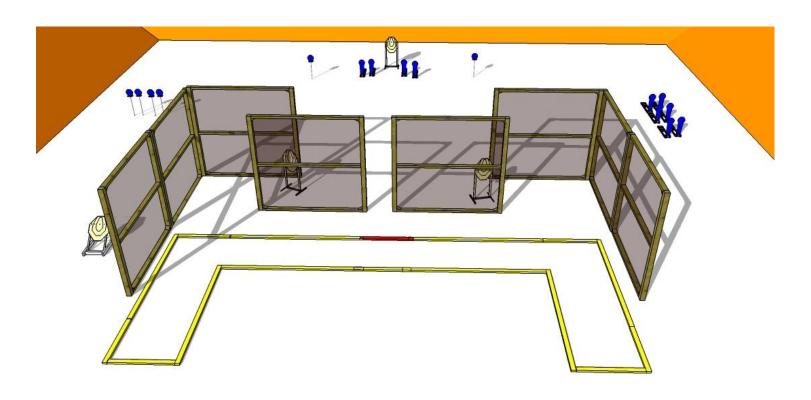

| Туре                          | Medium Stage                                                                                        |
|-------------------------------|-----------------------------------------------------------------------------------------------------|
| Number of rounds to be scored | 24                                                                                                  |
| Maximum points                | 120                                                                                                 |
| Targets                       | 8 IPSC targets, 4 IPSC Mini Poppers and 4 IPSC Plates                                               |
| Start position                | Standing on marks in the demarcated area. Gun with magazine inserted, chamber empty.                |
| Time starts                   | Audible signal                                                                                      |
| Procedure                     | On start signal engage targets. Opening the door activates moving T5 which remains visible at rest. |