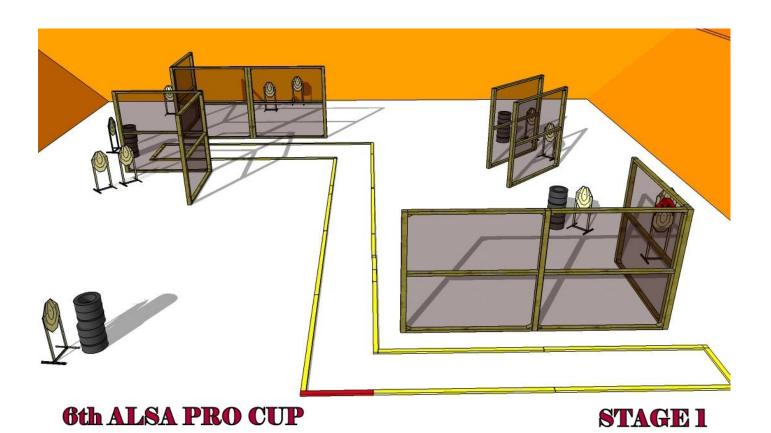

| Туре                          | Medium stage                                        |
|-------------------------------|-----------------------------------------------------|
| Number of rounds to be scored | 24                                                  |
| Maximum points                | 120                                                 |
| Targets                       | 12 IPSC Targets                                     |
| Start position                | Standing in the demarcated area, heels on the mark. |
| Time starts                   | Audible signal                                      |
| Procedure                     | On start signal engage targets.                     |