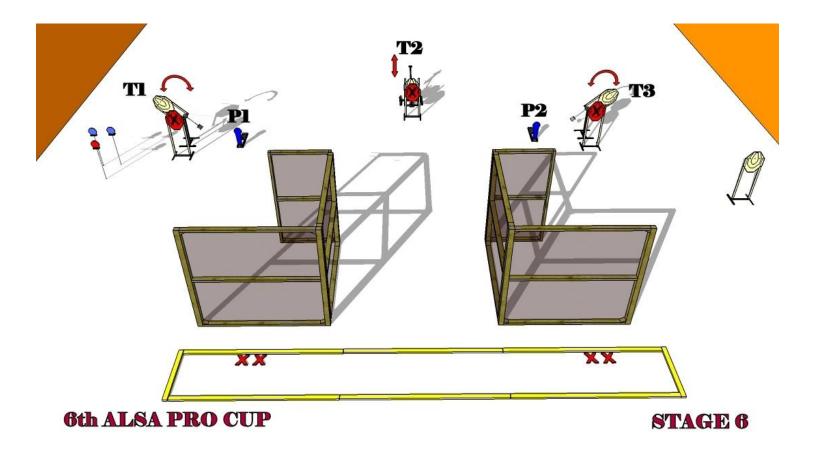

| Туре                          | Short stage                                                                                                                                                      |
|-------------------------------|------------------------------------------------------------------------------------------------------------------------------------------------------------------|
| Number of rounds to be scored | 12                                                                                                                                                               |
| Maximum points                | 60                                                                                                                                                               |
| Targets                       | 4 IPSC Targets, 2 IPSC Mini Poppers and 2 IPSC Plates                                                                                                            |
| Start position                | Standing on left or right mark in the demarcated area.                                                                                                           |
| Time starts                   | Audible signal                                                                                                                                                   |
| Procedure                     | On start signal engage targets. P1 activates moving T3, P2 activates moving T1 and both Poppers activate moving T2. Moving T1, T2 and T3 remain visible at rest. |