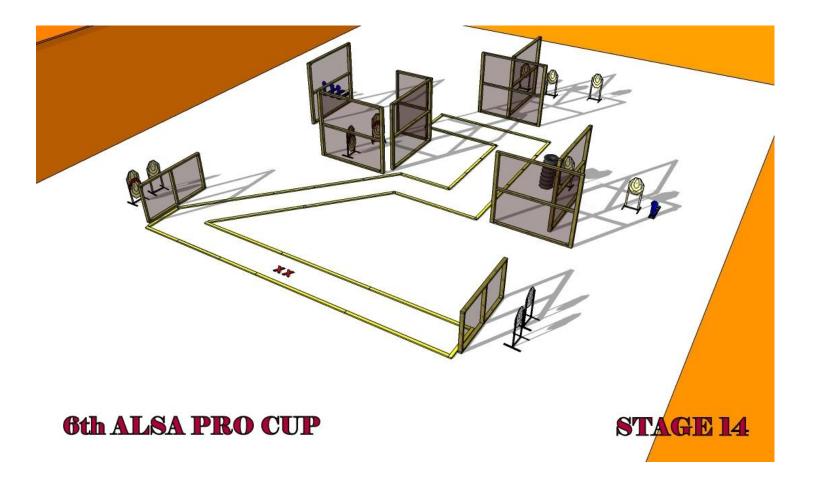

# 6th ALSA PRO CUP

| Туре                          | Medium Stage                                           |
|-------------------------------|--------------------------------------------------------|
| Number of rounds to be scored | 24                                                     |
| Maximum points                | 120                                                    |
| Targets                       | 4 IPSC targets, 10 IPSC Mini Poppers and 6 IPSC Plates |
| Start position                | Standing in the demarcated area, toes on marks.        |
| Time starts                   | Audible signal                                         |
| Procedure                     | On start signal engage targets.                        |