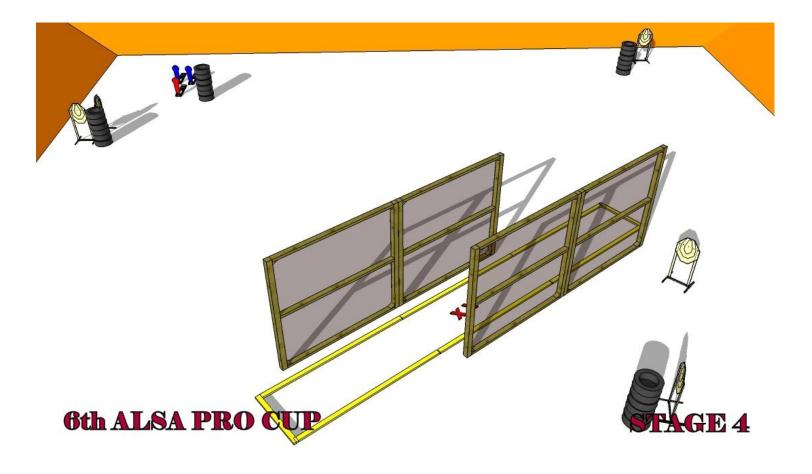

| Туре                          | Short stage                            |
|-------------------------------|----------------------------------------|
| Number of rounds to be scored | 12                                     |
| Maximum points                | 60                                     |
| Targets                       | 5 IPSC Targets and 2 IPSC Mini Poppers |
| Start position                | Standing on marks in demarcated area.  |
| Time starts                   | Audible signal                         |
| Procedure                     | On start signal engage targets.        |