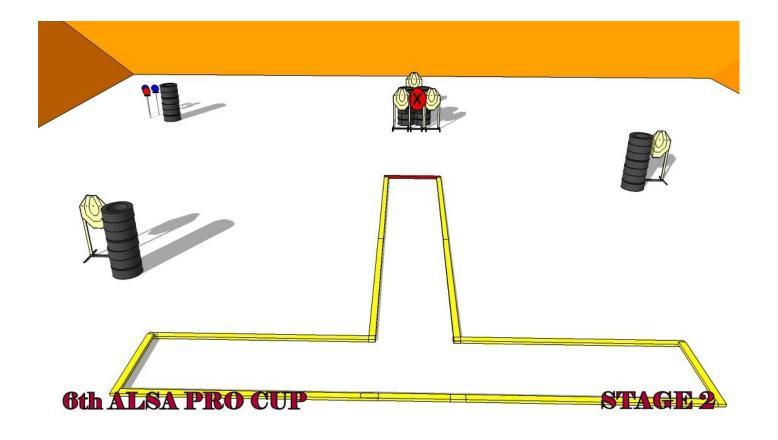

| Туре                          | Short stage                                        |
|-------------------------------|----------------------------------------------------|
| Number of rounds to be scored | 12                                                 |
| Maximum points                | 60                                                 |
| Targets                       | 5 IPSC Targets and 2 IPSC Plates                   |
| Start position                | Standing in the demarcated area, toes on the mark. |
| Time starts                   | Audible signal                                     |
| Procedure                     | On start signal engage targets, STRONG HAND ONLY.  |