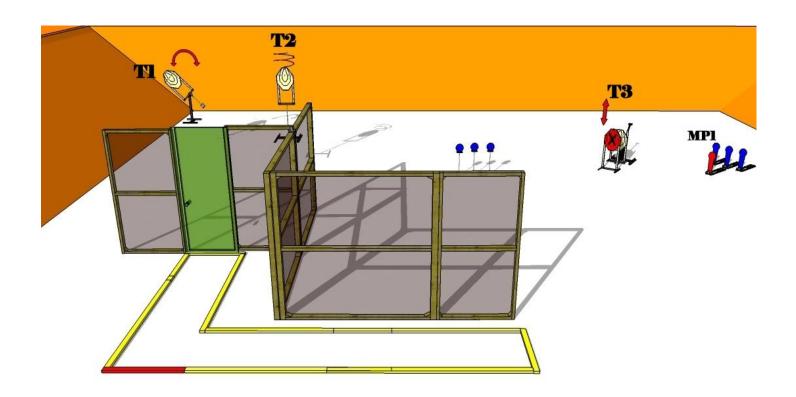

#### 6th ALSA PRO CUP

| Туре                          | Short Stage                                                                                                                                    |
|-------------------------------|------------------------------------------------------------------------------------------------------------------------------------------------|
| Number of rounds to be scored | 12                                                                                                                                             |
| Maximum points                | 60                                                                                                                                             |
| Targets                       | 3 IPSC Targets, 3 IPSC Poppers and 3 IPSC Plates                                                                                               |
| Start position                | Standing in the demarcated area, heels on the mark.                                                                                            |
| Time starts                   | Audible signal                                                                                                                                 |
| Procedure                     | On start signal engage targets. Opening the door activates moving T1 and T2, MP1 activates moving T3. Moving T1 and T3 remain visible at rest. |