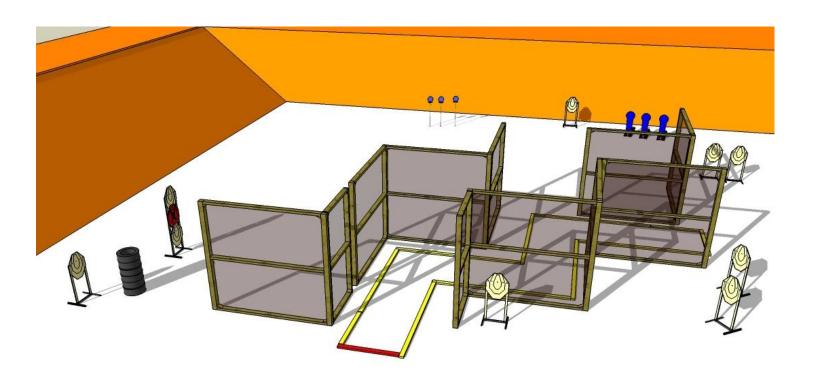

# 6th ALSA PRO CUP

| Туре                          | Medium stage                                          |
|-------------------------------|-------------------------------------------------------|
| Number of rounds to be scored | 24                                                    |
| Maximum points                | 120                                                   |
| Targets                       | 9 IPSC Targets, 3 IPSC Mini Poppers and 3 IPSC Plates |
| Start position                | Standing in the demarcated area, heels on the mark.   |
| Time starts                   | Audible signal                                        |
| Procedure                     | On start signal engage targets.                       |